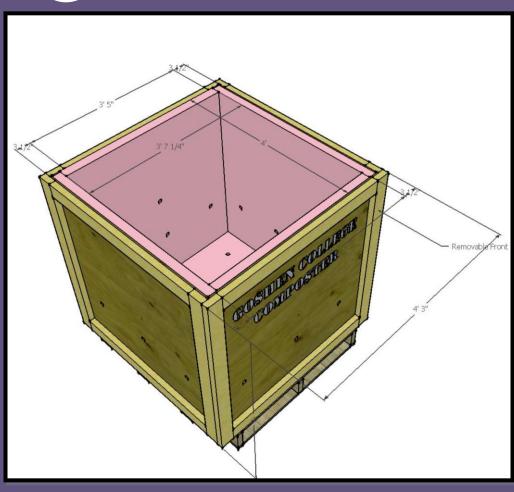

nce

- Small, Christian-Mennonite, liberal arts college.
- 900 undergraduate students
- 135 acres, 19 buildings
- 34 majors and 36 minors
- 13:1 student-to-faculty
- Four year residency



## **Current Composting Work**

• Postconsumer, Preconsumer, Mulch

7 student volunteers

AVI Fresh

Physical Plant

# **Beginning Stages**

- Faculty & Staff Support
  - o Lew Naylor
    - Adjunct Professor of Chemistry
  - o Glenn Gilbert
    - Sustainability Coordinator
  - o Bob Rombach
    - ▼ Dining Hall Director



## **Compost Requirements**

- Cost
  - o Must be self sustaining
- Care
  - o Must not require intensive work
- Choice
  - o Must use volunteer labor
- Creation
  - o Finished product must be used on campus

#### Construction

- 4x4x4 plywood box
- Styrofoam lining
- Underlying box





# Operation



# Operation



#### Content



Preconsumer waste

Postconsumer waste

Mulch

#### **Postconsumer Food Waste**





# Finished Product



#### Summer work

•Business Internship

•Compost Marketing

•Campus Composting



# **Composition**

|                  | Box A | Box B |
|------------------|-------|-------|
| % Moisture       | 58    | 49    |
| % Dry Matter     | 42    | 51    |
| % Total Nitrogen | 1.1   | 1.5   |
| % Organic Matter | 64    | 73    |
| % Calcium        | 0.5   | 5.7   |
| % Phosphorus     | 0.4   | 0.4   |
| % Potassium      | 3.8   | 1.5   |
| % Sodium         | 0.1   | .14   |
| рН               | 8.3   | 8.4   |
| % Nitrates       | 0.0   | 0.1   |

## **Project Learnings**

- Simplicity
  - o Cost, Care, Choice, Creation
- Delegation
- Teamwork