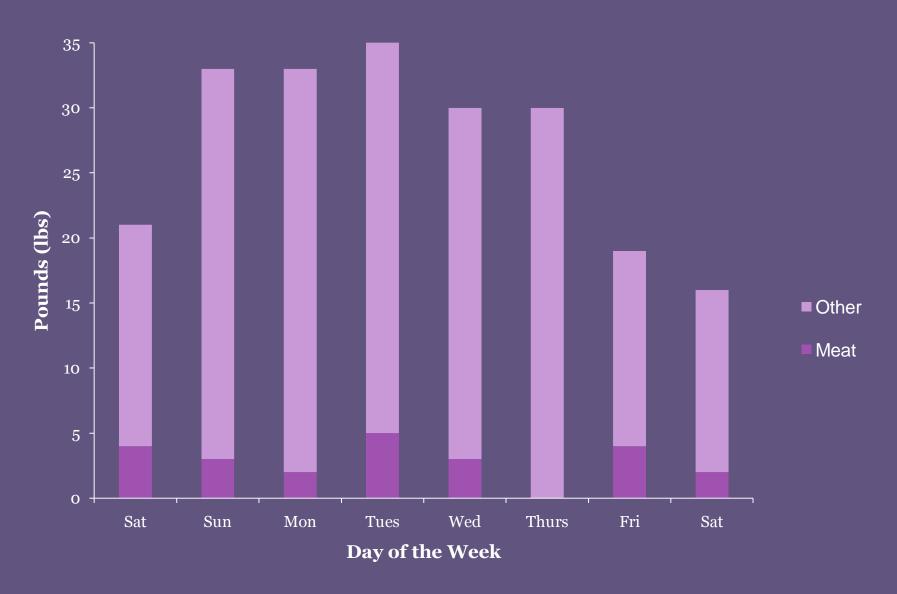

#### Content

Preconsumer waste

Postconsumer waste

Mulch

#### **Postconsumer Food Waste**