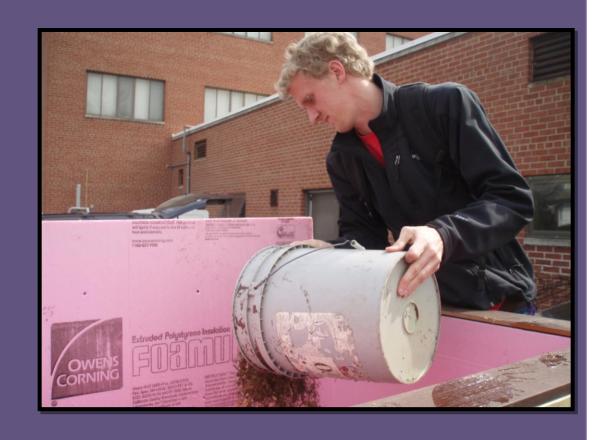

#### Construction

- 4x4x4 plywood box
- Styrofoam lining
- Underlying box

# Operation