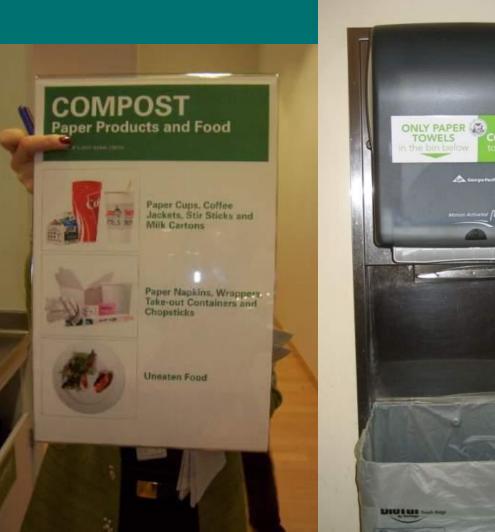

#### RESIDUOS DE COMIDA Y DEL JARDIN

- Food Scraps
- Food or Liquid-Soiled Paper
- Waxed cardboard
- Waxed paper milk & juice cartons
- Clearly labeled compostable plastics
- Paper Towels

### Food Ware Accepted as Compostable

- Paper or Plant Pulp/Fiber
  - Recycled Paper
  - Bagasse/Sugarcane
  - Poly coated paper allowed for now
- Compostable Plastics must meet ASTM D6400 and be labeled compostable, preferably with green print
  - PLA or PLA coated paper
  - PLA blends
  - Cereplast