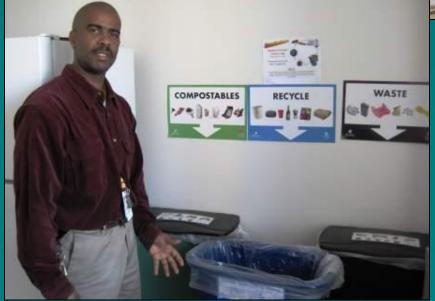

# **3 Stream Color-coded Sorting**

### **Public Sorting Station at Ferry Building**