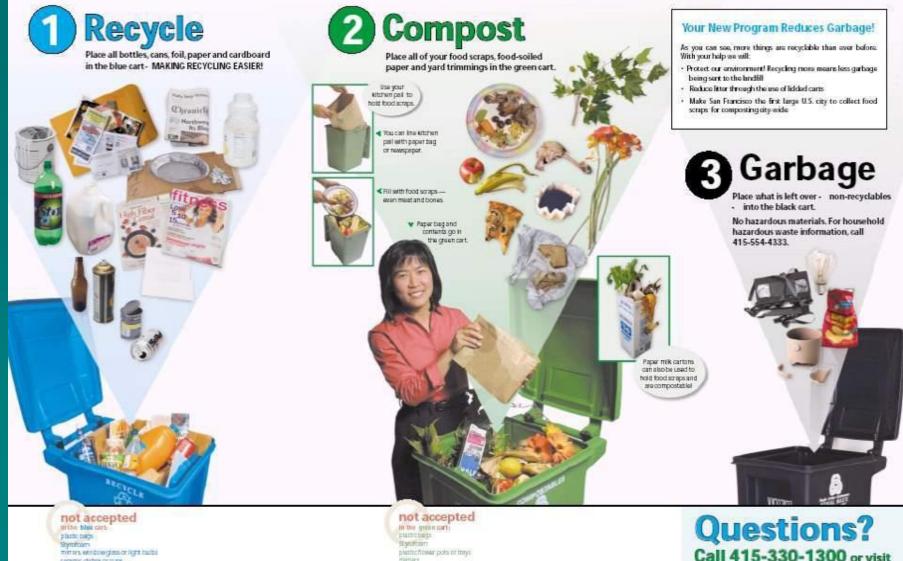

#### San Francisco Mandatory Recycling and Composting Ordinance

Everyone in San Francisco is required to separate and put their recycling, composting, and trash in the right place.

The City and your recycling company offer a variety of free services and assistance including kitchen compost pails, consultations, container labels, signs, commercial building toolkits, educational materials, multi-lingual trainings, and more.

#### **Businesses**

Property owners/managers, including of apartments, condos, TICs, food establishments, and events are required to provide color-coded, labeled containers in convenient locations: blue for recycling, green for composting, and black for trash. You must also educate tenants, employees, contractors, and janitors on what goes in each container. Food vendors that provide disposable food service ware or to-go containers must have blue, green, and black containers for use by customers and visitors, placed inside near a main exit.

#### **Residential Property Owners**

Blue recycling and green composting carts are free with your trash service. You may be able to lower your trash bill by recycling and composting more, and ordering a smaller black trash cart.