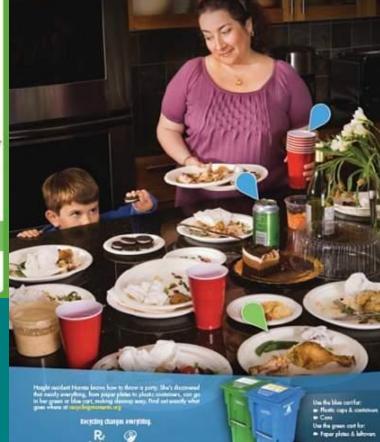

Where you toss food scraps makes a world of difference

SFEnvironment.org

Where you toss paper makes a world of difference.

Put it in the blue cart.

Facing the r

attermath

A great recycling moment