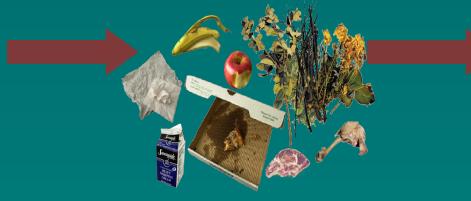

### Food Ware Accepted as Compostable

- Paper or Plant Pulp/Fiber
  - Recycled Paper
  - Bagasse/Sugarcane
  - Poly coated paper allowed for now
- Compostable Plastics must meet ASTM D6400 and be labeled compostable, preferably with green print
  - PLA or PLA coated paper
  - PLA blends
  - Cereplast

### **Nutrient Rich Compostable Food**