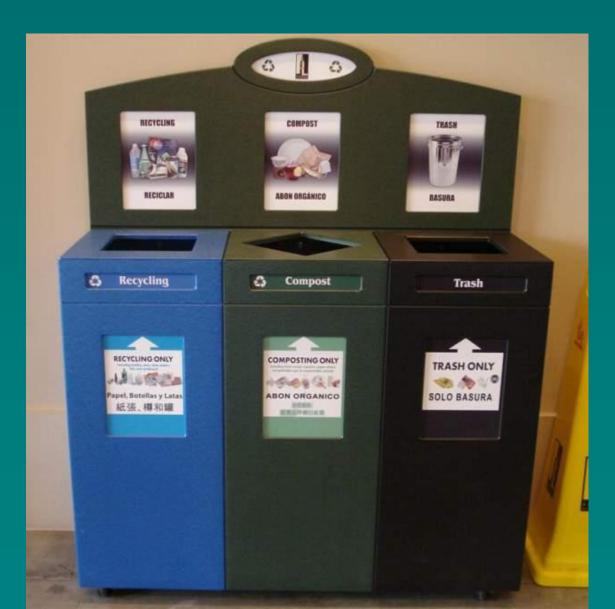

ompliance tool kit of web & printed info
- Collection up to daily with wide range of collection containers (32 gal to 30 yard)
- Performance audits and diversion reporting





# **Office Building Food Service, Tenant Offices and Restroom Composting**

enMotion





### **Working Creativity with Space Constraints**



### **Monitoring Contamination, Give Feedback And Assistance To Ensure Quality Control**



### Food Ware Accepted as Compostable

- Paper or Plant Pulp/Fiber
  - Recycled Paper
  - Bagasse/Sugarcane
  - Poly coated paper allowed for now
- Compostable Plastics must meet ASTM D6400 and be labeled compostable, preferably with green print
  - PLA or PLA coated paper
  - PLA blends
  - Cereplast



# Food Service/Event Signage



### **Public Sorting Station at Ferry Building**



# Front of the House: At Starbucks and at Burger King



### **City Government Facilities in San Francisco**



Office buildings

Venues

#### 49ers Stadium



**Fire Stations** 



Hospitals



Street cleaning

## **Hospital Cafeteria Sorting Station**



### **City Government Leading by Example**

- 26,000 employees and over
  1000 facilities
- 90% on composting program





## **Commercial Composting Accounts**





# **Composting Collection Tons Per Day**



# Jepsen Prairie Organics using Engineered Compost Systems (ECS)



### **Nutrient Rich Compostable Food**



### Receiving, Shredding, Screening & Manual Sorting Out of Contaminants and 2<sup>nd</sup> Shredding of GW Feedstocks



### **Plastic Bags Primary Contaminant**



# **CompDog & Pile Building**



## **AC Cover**



# *