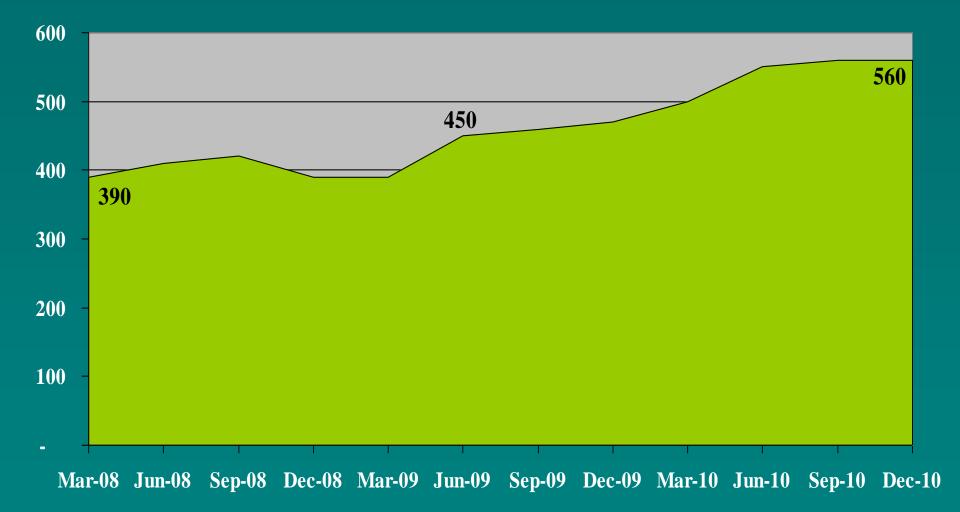

## **Compost Up and Disposal Down** Disposal lowest on record (in 40 years)

|   | Year | Landfill<br>Disposal | Compost<br>Collection | Diversion . |
|---|------|----------------------|-----------------------|-------------|
| • | 2000 | 872,731              | 21,072                | 46%         |
| • | 2002 | 751,180              | 56,530                | 62%         |
| • | 2005 | 664,033              | 85,395                | 69%         |
| • | 2007 | 617,883              | 91,505                | 72%         |
| • | 2008 | 560,330              | 103,749               | 77%         |
| • | 2009 | 494,000              | 115,922               | ~>77%       |
| • | 2010 | ~450,000             | 141,271               | ~>77%       |