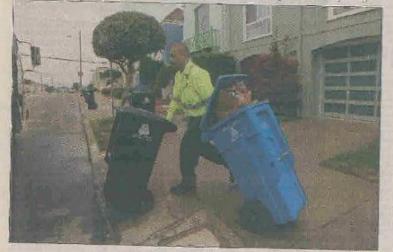

### Mayor's idea: trash cops

Newsoni proposes fining residents who don't sort compost and recycling

Angalo Mayorge wheels thish and Develaig to his track on 40th Avenue, Collectors could blue on universitient datas.

hes

By folm Cost Conversion Stary Starts

Go have collectors would import Sam Francisco readents' hand to riche since sizza create accert mixed or with they have or white both seconders progress for Mayor Gavin Merson.