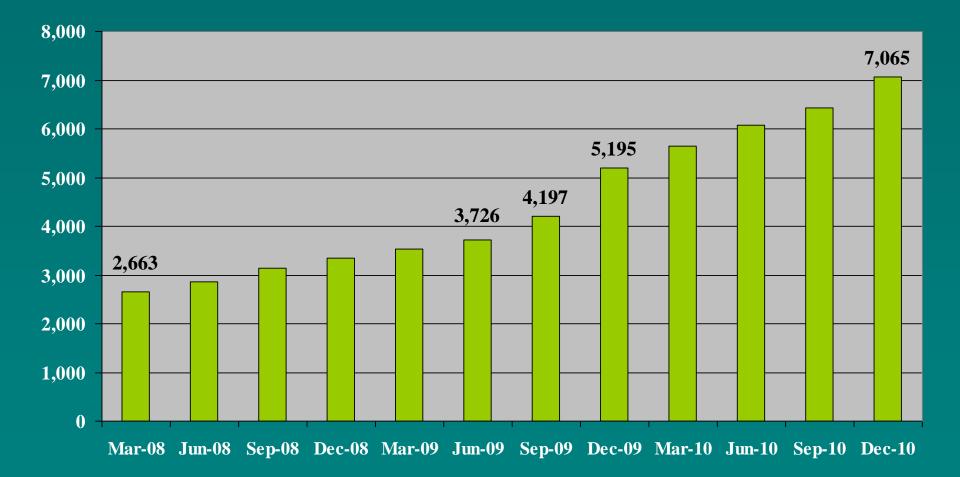

Ware Accepted as Compostable

- Paper or Plant Pulp/Fiber
  - Recycled Paper
  - Bagasse/Sugarcane
  - Poly coated paper allowed for now
- Compostable Plastics must meet ASTM D6400 and be labeled compostable, preferably with green print
  - PLA or PLA coated paper
  - PLA blends
  - Cereplast



# Food Service/Event Signage



### **Public Sorting Station at Ferry Building**



# Front of the House: At Starbucks and at Burger King



### **City Government Facilities in San Francisco**



Office buildings

Venues

#### 49ers Stadium



**Fire Stations** 



Hospitals



Street cleaning

## **Hospital Cafeteria Sorting Station**



### **City Government Leading by Example**

- 26,000 employees and over
  1000 facilities
- 90% on composting program





## **Commercial Composting Accounts**





# **Composting Collection Tons Per Day**



# Jepsen Prairie Organics using Engineered Compost Systems (ECS)



### **Nutrient Rich Compostable Food**



### Receiving, Shredding, Screening & Manual Sorting Out of Contaminants and 2<sup>nd</sup> Shredding of GW Feedstocks



### **Plastic Bags Primary Contaminant**



# **CompDog & Pile Building**



## **AC Cover**



# **Aeration Vault Forming**



## **Perforated Cover to Pull Air Through Pile into Duck Work**





## **Aeration System**



## After 45 days Active Composting Compost Screened To 1/2 or <sup>1</sup>/<sub>4</sub> Inch

#### Custom Blending For Specific Markets and Organic Certified



#### Compost Used For Landscaping & Golf Courses



#### **Compost Used On Organic Farms And Vineyards To Build Healthy Soils**



## Or