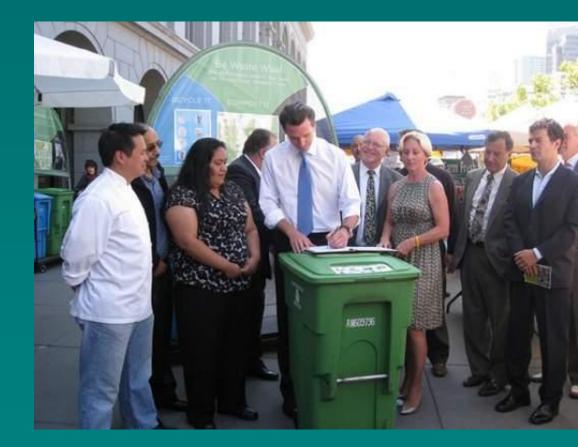

### **Media Attention on Mandatory**

#### \*\*\*\*\*\*

Pinedon revelui post | FRIDAY, ALCUST 1, 2008

#### n p r

### Mayor's idea: trash cops

Newsoni proposes fining residents who don't sort compost and recycling

Angalo Mayorge wheels thish and Develaig to his track on 40th Avenue, Collectors could blue on universitient datas.