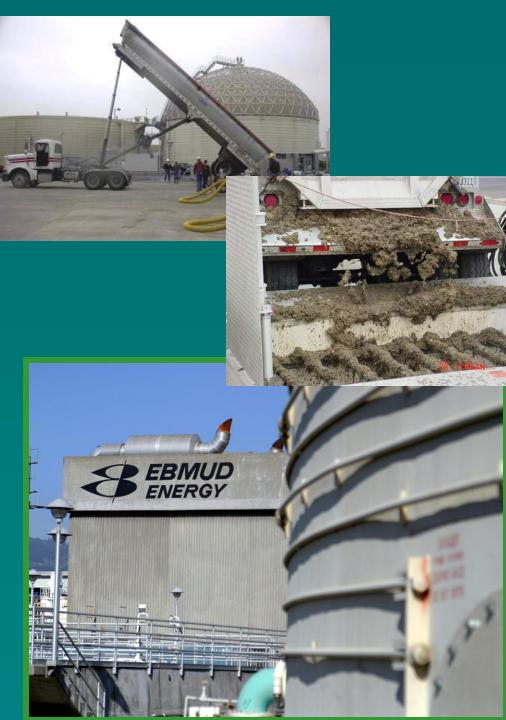

\* Numbers based on a current adopted protocol set by the Climate Action Reserve and don't include benefits of reduced fertilizer, pesticide and irrigation use. East Bay MUD WWTP Food AD Pilot

- 20+ tpd of shredded and screened SF commercial food scraps digested
  - Food digested produces 3.5x energy than biosolids
- The biogas used to produce electricity to power the WWTP plant
- Provides a CO2 & Energy compliment to composting for food rich organics
- Working to expand program to digesting 120 tpd