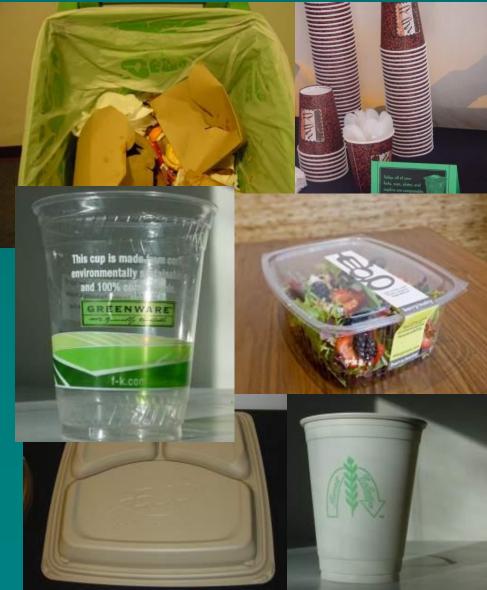

### Food Ware Accepted as Compostable

- Paper or Plant Pulp/Fiber
  - Recycled Paper
  - Bagasse/Sugarcane
  - Poly coated paper allowed for now
- Compostable Plastics must meet ASTM D6400 and be labeled compostable, preferably with green print
  - PLA or PLA coated paper
  - PLA blends
  - Cereplast