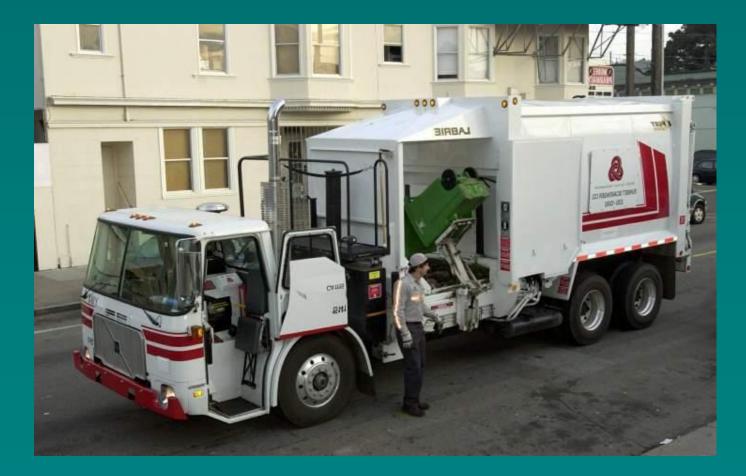

## Compostables Collected with Single Chamber Compactors - Weekly For Residents & Up to Daily for Businesses