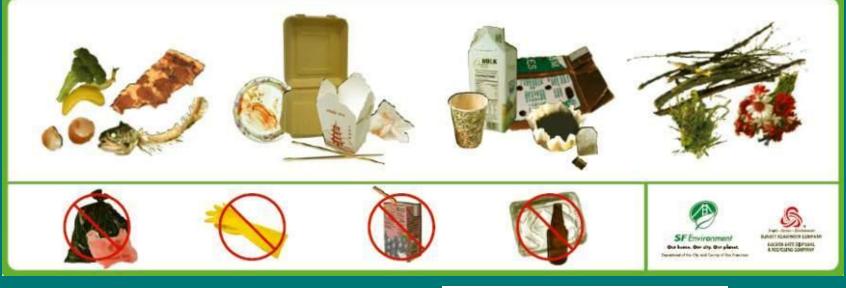

### Food Ware Accepted as Compostable

- Paper or Plant Pulp/Fiber
  - Recycled Paper
  - Bagasse/Sugarcane
  - Poly coated paper allowed for now
- Compostable Plastics must meet ASTM D6400 and be labeled compostable, preferably with green print
  - PLA or PLA coated paper
  - PLA blends
  - Cereplast