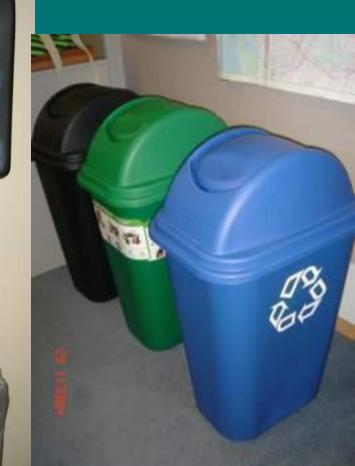

### **Easy to Use Color Coded Program**

mirrors, weidowigless or Rgm builds ceremic distance or curs. plattics of set that bothes LICE DOMES

platticflower pots or trivis diaport. kitty litter or animal faces. mosts stance or det