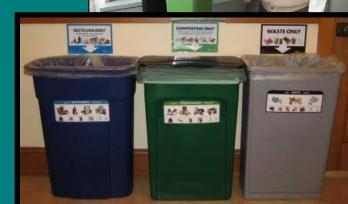

# **3 Stream Color-coded Sorting**

#### San Francisco Mandatory Recycling and Composting Ordinance

Everyone in San Francisco is required to separate and put their recycling, composting, and trash in the right place.

The City and your recycling company offer a variety of free services and assistance including kitchen compost pails, consultations, container labels, signs, commercial building toolkits, educational materials, multi-lingual trainings, and more.

#### **Businesses**

Property owners/managers, including of apartments, condos, TICs, food establishments, and events are required to provide color-coded, labeled containers in convenient locations: blue for recycling, green for composting, and black for trash. You must also educate tenants, employees, contractors, and janitors on what goes in each container. Food vendors that provide disposable food service ware or to-go containers must have blue, green, and black containers for use by customers and visitors, placed inside near a main exit.