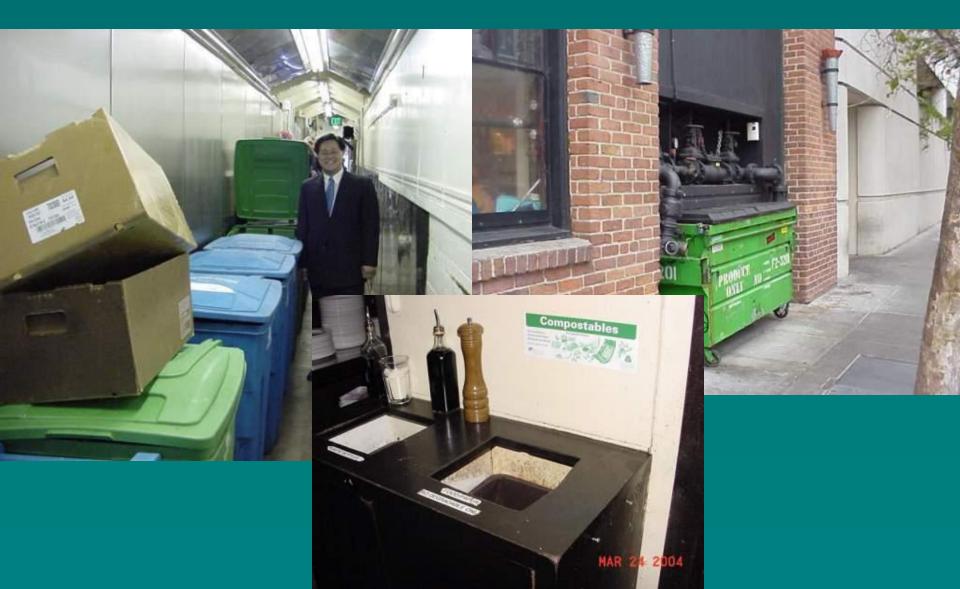

### Commercial Recycling & Composting Collection With Many Bin Types

## Commercial & City Department Assistance Provided

- On-site waste assessments and consulting
- Multi-Lingual staff and management training (inc. tenants, janitors)
- Sorting containers (deskside to 23 gal), signs and stickers
- Compliance tool kit of web & printed info
- Collection up to daily with wide range of collection containers (32 gal to 30 yard)
- Performance audits and diversion reporting