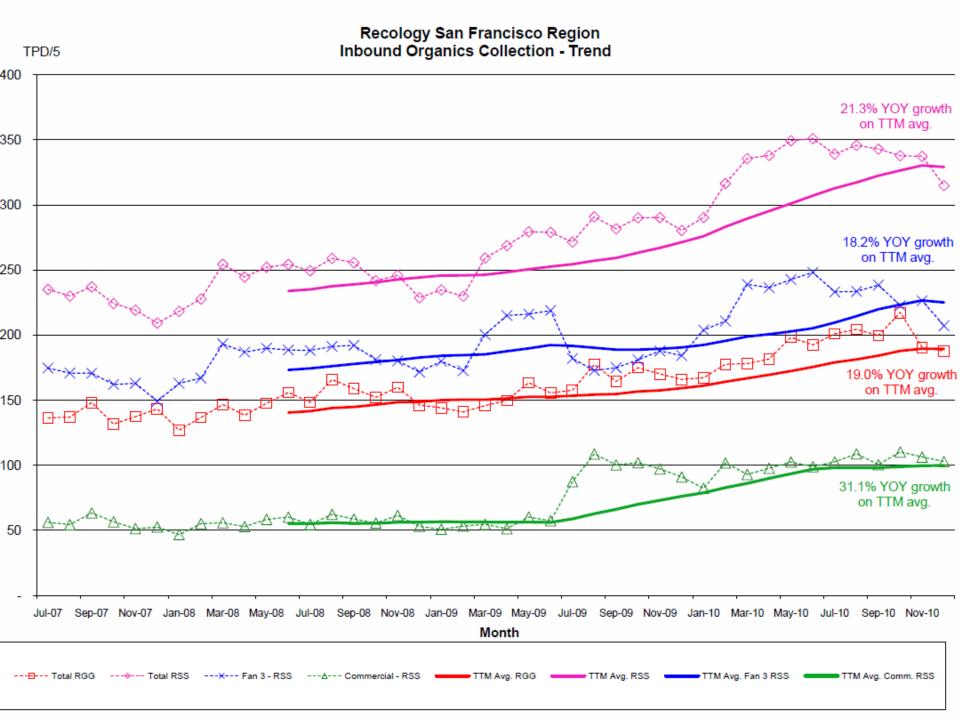

re Accepted as Compostable

- Paper or Plant Pulp/Fiber
  - Recycled Paper
  - Bagasse/Sugarcane
  - Poly coated paper allowed for now
- Compostable Plastics must meet ASTM D6400 and be labeled compostable, preferably with green print
  - PLA or PLA coated paper
  - PLA blends
  - Cereplast



# Food Service/Event Signage



### **Public Sorting Station at Ferry Building**



# Front of the House: At Starbucks and at Burger King



### **City Government Facilities in San Francisco**



Office buildings

Venues

#### 49ers Stadium



**Fire Stations** 



Hospitals



Street cleaning

## **Hospital Cafeteria Sorting Station**



### **City Government Leading by Example**

- 26,000 employees and over
  1000 facilities
- 90% on composting program





## **Commercial Composting Accounts**





# **Composting Collection Tons Per Day**



# Jepsen Prairie Organics using Engineered Compost Systems (ECS)



### **Nutrient Rich Compostable Food**



### Receiving, Shredding, Screening & Manual Sorting Out of Contaminants and 2<sup>nd</sup> Shredding of GW Feedstocks



### **Plastic Bags Primary Contaminant**



# **CompDog & Pile Building**



## **AC Cover**



# **Aeration Vault Forming**



## **Perforated Cover to Pull Air Through Pile into Duck Work**





## **Aeration System**



## After 45 days Active Composting Compost Screened To 1/2 or <sup>1</sup>/<sub>4</sub> Inch

#### Custom Blending For Specific Markets and Organic Certified



#### Compost Used For Landscaping & Golf Courses



#### **Compost Used On Organic Farms And Vineyards To Build Healthy Soils**



## Orga