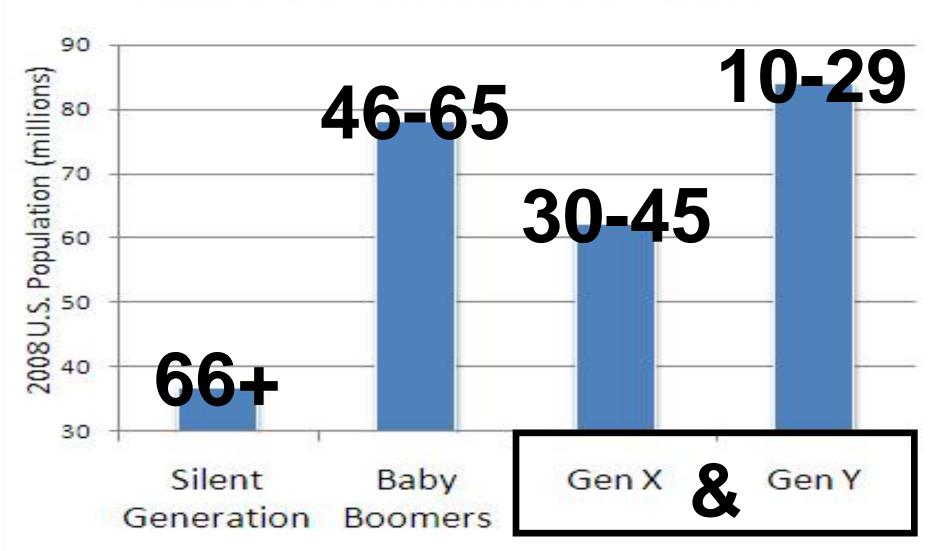

# THINKING GLOBALLY

- 1. CHINA
- 2. INDIA
- 3. FACEBOOK
- •700 billion minutes per month on Facebook

Source: U.S. Census Bureau: Population Division