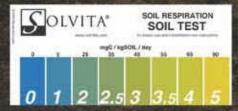

### **Revolutionary New** Soil CO2 Detector

0- color blue - dead soil

1- very low active carbon

2- low active carbon

3- medium active carbon

4- medium high active carbon

5- color yellow- living soil

(non amended soil)

(compost amended soil)

"It was my complete joy to share this new soil test with a great group of 5th graders. The faces of these kids lit up when I let them 'dig in the dirt' and put the Solvita Living Breathing Dirt Kit Into action. What a great concept!" Marnie Brennan, Garden Coach, Host of the Impatient Gardener Radio Show