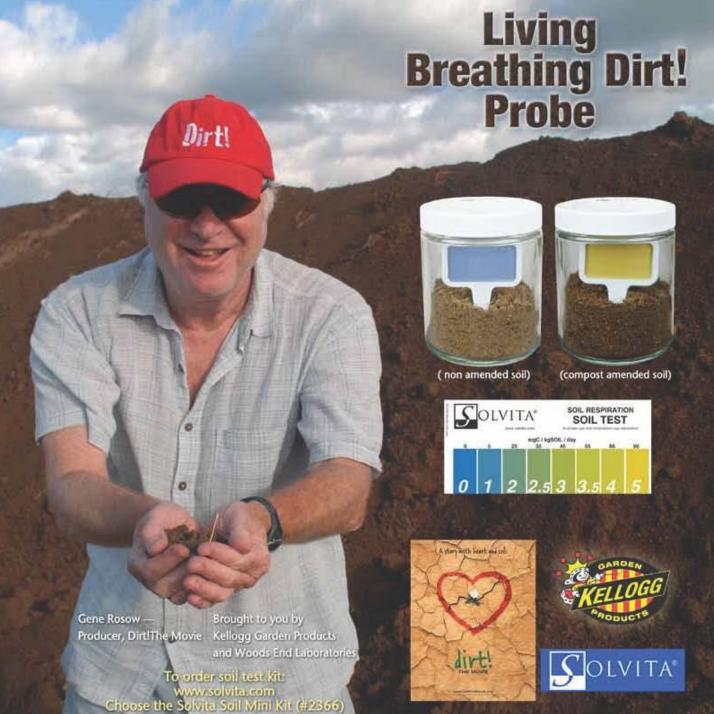

### Kellogg **Garden Products**

Kellogg Garden Products recognizes a brand new concept in soil testing. We have collaborated with Woods End Laboratories and Dirt! the Movie to bring a method of testing soil and its need for compost and matter. The Living organic Breathing Dirt! Probe takes soil testing to a new audience. With a technique tested aboard the Mars Rover, this probe measures how much soil is BREATHING. If soil is breathing, it certainly needs to be fed compost to become a very healthy and productive soil. This probe will help your customers know how much compost is the perfect prescription to bring it to its optimal level of soil microbial activity.

### **Revolutionary New** Soil CO2 Detector

0- color blue - dead soil

1- very low active carbon

2- low active carbon

3- medium active carbon

4- medium high active carbon

5- color yellow- living soil

(non amended soil)

(compost amended soil)

"It was my complete joy to share this new soil test with a great group of 5th graders. The faces of these kids lit up when I let them 'dig in the dirt' and put the Solvita Living Breathing Dirt Kit Into action. What a great concept!" Marnie Brennan, Garden Coach, Host of the Impatient Gardener Radio Show