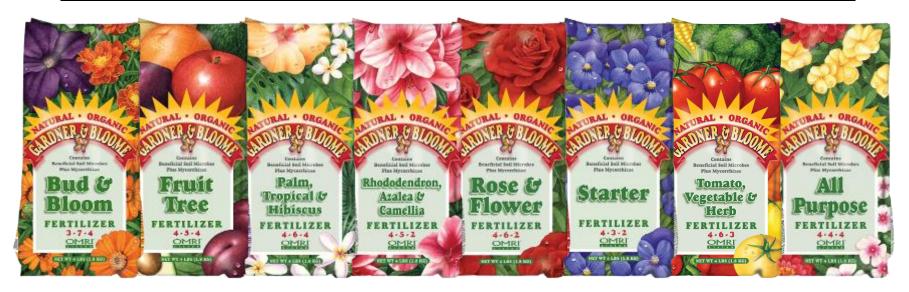

## **OMRI LISTED FERTILIZERS**

## The Next Generation of Organics!

All Mixes Available in 4, 12, 25 & 50 Lbs

## **WHAT'S IN THE BAG? NUTRIENTS!**

**Dried Poultry Waste**Quick Release of NPK!

Feather Meal Slow Release of NPK!

**Bone Meal**Loaded with Calcium!

Kelp Meal Lots of Trace Minerals!

Alfalfa Meal Rich in Micronutrients!

**Potassium Sulfate**Overall Plant Health!