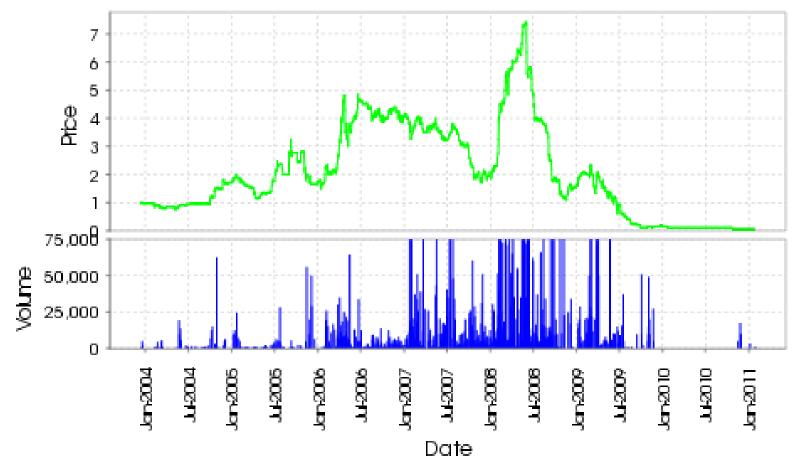

#### Chicago Climate Exchange

CCX Carbon Financial Instrument (CFI) Contracts Daily Report

Price and volume reported in metric tons CO<sub>2</sub>